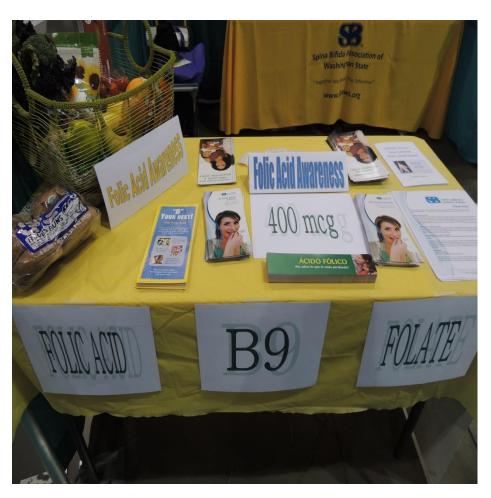

#### The SBAWS Mission – Part 2

To promote the prevention of Spina Bifida through our Folate/Folic Acid campaign

#### PREVENTION CAMPAIGN