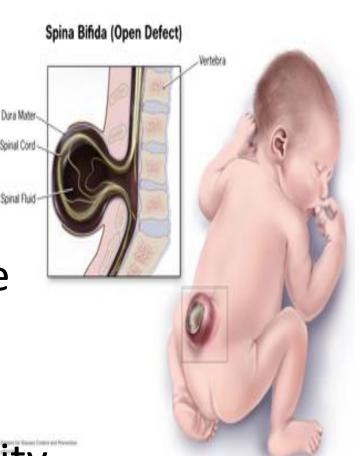

# What is Spina Bifida?

Most commonly occurring neural tube birth defect

Preventable by 70%

 Challenges can include both physical and intellectual abilities

Various levels of severity