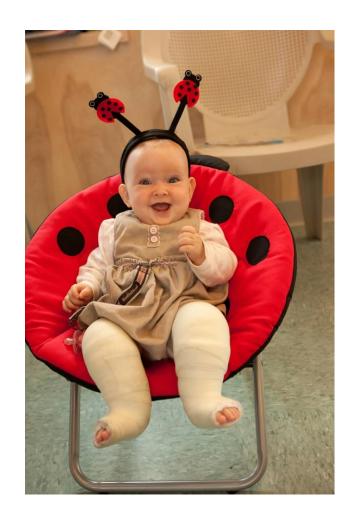

# What is Spina Bifida?

Most commonly occurring neural tube birth defect

Preventable by 70%

 Challenges can include both physical and intellectual abilities

Various levels of severity

# LIFELONG SUPPORT