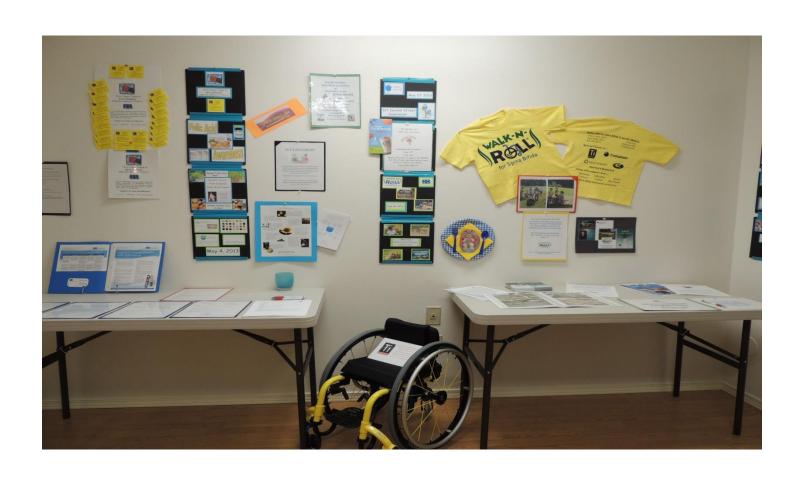

# Spina Bifida Association of Washington State

"Together We Make The Difference"

www.sbaws.org

# What is Spina Bifida?

Most commonly occurring neural tube birth defect

Preventable by 70%

 Challenges can include both physical and intellectual abilities

Various levels of severity



#### The SBAWS Mission - Part 1

To enhance the lives of those affected by Spina Bifida in the state of Washington



#### The SBAWS Mission – Part 2

To promote the prevention of Spina Bifida through our Folate/Folic Acid campaign



# **FAMILY SUPPORT**







### **RESOURCE SUPPORT**











#### FINANCIAL SUPPORT











# LIFELONG SUPPORT







#### PREVENTION CAMPAIGN





#### **VOLUNTEER PROGRAM**

#### TOGETHER WE MAKE THE DIFFERENCE



#### **WHY?????**

Because every person born with Spina Bifida deserves a chance to live life being included and involved with their peers while also being embraced by a community of people who understand and empathize with the unique challenges of living a lifetime with a permanently disabling birth defect.



#### TOGETHER WE MAKE THE DIFFERENCE

To improve the lives of people affected by disabilities Offer public awareness and advocacy around Spina Bifida Gather to lend our experience and energy to others in need Equalize opportunities for those at all levels of ability Teach our youth to advocate for themselves Help inspire empathy & understanding of disabilities Educate the importance of prenatal folates to prevent SB Reach out to assist individuals and families affected by SB

####